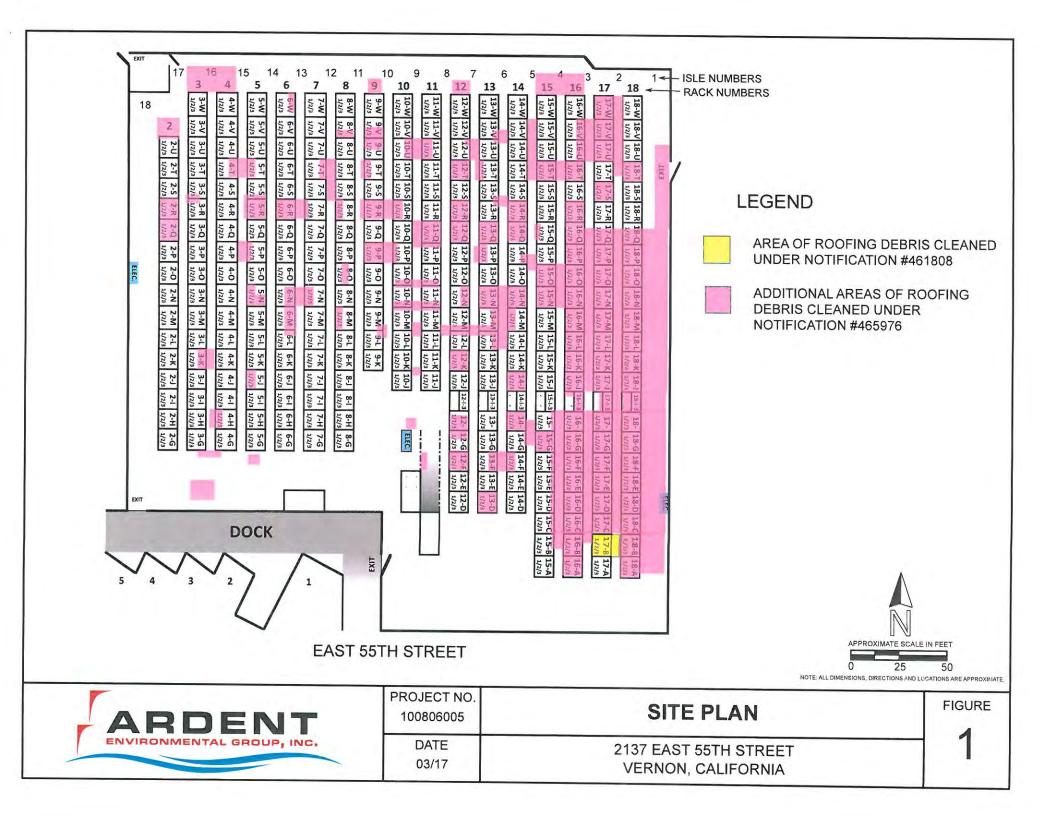

#### **ASBESTOS DEBRIS CLEANUP**

Absolute Abatement (Absolute), a State of California registered asbestos removal contractor, working under contract with IDS, performed cleanup of the asbestos-containing roofing debris from select areas of the site warehouse from February 27, 2017 to March 20, 2017. The asbestos-containing roofing debris cleanup work was initiated on February 27, 2017 in a small area at the south end of Rack 17 (Figure 1). This initial work was performed in accordance with a Procedure 5 Work Plan dated February 16, 2017, approved by the SCAQMD under notification number 461808. During the initial work, additional roofing debris was discovered in other areas of the Rack 17. Based on this, Absolute modified the notification to SCAQMD to include the additional area in Rack 17. During the cleanup of the additional area in Rack 17 Ardent surveyed the remainder of the warehouse to look for any other roofing debris. Ardent discovered small amounts of roofing debris scattered throughout many areas of the warehouse. It appeared that some repairs were made to roof drains and ventilation ducting that penetrated the roof in several locations throughout the warehouse and this work caused the release of the roofing debris fallout. Therefore, the notification to SCAQMD was revised again and the work was given a new notification number of 465976. The areas where roofing debris was identified and cleaned up under this work are shown in Figure 1.

Ardent performed full-time monitoring of the cleanup work and daily air sampling within and outside the affected area during the cleanup activities. Ardent performed visual clearance inspections of the work areas in the warehouse as areas were completed by the contractor. Based on the clearance inspections, Ardent has determined that all visible roofing debris has been successfully removed from the affected areas of the warehouse. Based on the clearance inspection and air sampling results, the cleanup of the warehouse is considered complete and free of visible asbestos-containing roofing materials and is fully available for use by the tenant.

During the cleanup work a total of 10 pieces of boxed furniture were observed to be open on top racks with visible roofing debris inside the box/packaging. These 10 pieces of furniture were temporarily stored during the warehouse cleanup in Rack 16, sections I and J. These pieces of furniture were covered with plastic sheeting and labeled with asbestos warning labels. On March 20, 2017, each of the 10 pieces of furniture were removed from their boxes and plastic or foam packaging and were HEPA vacuumed and wet wiped to remove all traces of visible roofing debris. The boxes and packaging from these pieces of furniture was bagged and disposed of by the abatement contractor as asbestos waste. The cleaned furniture pieces were placed back into Rack 16, sections I and J.